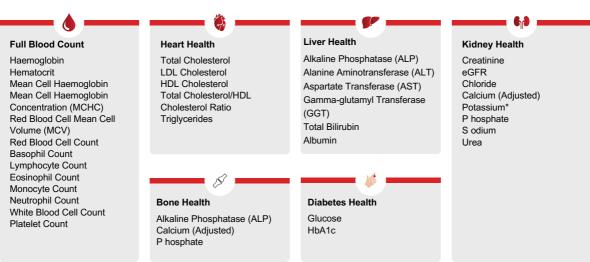

# **HEALTH SCREEN PANELS**

Comprehensive health screens specifically designed to cover key areas of patient health.

CODE: HSC3

PRICE: £120

#### Basic Screen

Find the baseline bloods for your patients.

PRICE: £70

Haemoglobin Haematocrit Mean Cell Haemoglobin Mean Cell Haemoglobin Red Blood Cell Mean Cell Volume (MCV) Red Blood Cell Count **Basophil Count** Lymphocyte Count Eosinophil Count Monocyte Count Neutrophil Count White Blood Cell Count

#### **Kidney Health**

Alkaline Phosphatase (ALP) Alanine Aminotransferase (ALT) Aspartate Transferase (AST) Gamma-glutamyl Transferase (GGT) Creatinine eGFR Chloride Potassium<sup>3</sup> P hosphate Sodium

#### **Heart Health**

Total Cholesterol LDL Cholesterol HDL Cholesterol Total Cholesterol/HDL Cholesterol Ratio Triglycerides

Protein (hsCRP)

High Sensitivity C-Reactive

#### Liver Health

Alkaline Phosphatase (ALP) Alanine Aminotransferase (ALT) Aspartate Transferase (AST) Gamma-glutamyl Transferase (GGT) Total Bilirubin

Albumin

**Diabetes Health** Glucose

## Urinalysis

Urea

Bilirubin Glucose Ketones Nitrite PH

Protein Red Blood Cells (RBC)

Urobilinogen White Blood Cells (WBC)

## **Bone Health**

Alkaline Phosphatase (ALP) Calcium (Adjusted) Phosphate Vitamin D

Diahetes Health Glucose HbA1c

**Iron Status** 

Ferritin