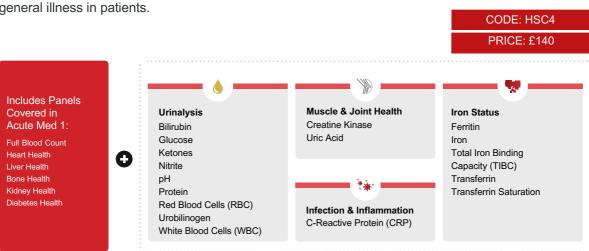

#### Acute Med 2

An extended selection of clinical chemistry biomarkers to quickly identify general illness in patients.

## Urinalysis

Urea

Bilirubin Glucose Ketones Nitrite PH

Protein Red Blood Cells (RBC)

Urobilinogen White Blood Cells (WBC)

# Muscle & Joint Health

Creatine Kinase CK-MB Myoglobin Troponin-T

#### Infection & Inflammation

C-Reactive Protein (CRP) D-Dimer \*\*\*

#### Iron Status

Ferritin Iron **Total Iron Binding Capacity** (TIBC) Transferrin Transferrin Saturation

#### C-Reactive Protein (CRP)

Infection & Inflammation