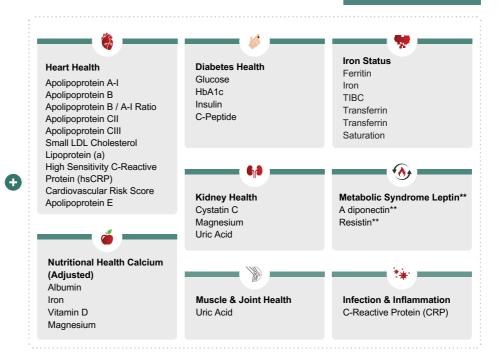

#### Advanced GP3 I

One of the largest and most exclusive blood screening panels offered by Four18 covering over 150 data points across key health areas

CODE: HSC9

PRICE: £400

# Includes Panels Covered in Advanced GP2: Full Blood Count Heart Health Liver Health Kidney Health Diabetes Health Urinalysis Bone Health Thyroid Health Tumour Markers Nutritional Health Infection & Inflammation Iron Status Metabolic Syndrome