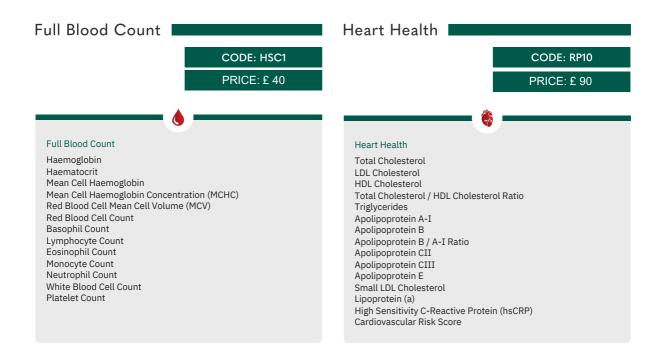

#### **Full Blood Count**

Haemoglobin Hematocrit Mean Cell Haemoglobin Mean Cell Haemoglobin Concentration (MCHC) Red Blood Cell Mean Cell Volume (MCV) Red Blood Cell Count **Basophil Count** Lymphocyte Count Eosinophil Count Monocyte Count Neutrophil Count White Blood Cell Count

## **Heart Health**

Total Cholesterol LDL Cholesterol **HDL Cholesterol** Total Cholesterol/HDL Cholesterol Ratio Triglycerides

#### **Heart Health**

Total Cholesterol LDL Cholesterol HDL Cholesterol / HDL Cholesterol Ratio Triglycerides Apolipoprotein A-I Apolipoprotein B / A-I Ratio High Sensitivity C-Reactive Protein (hsCRP) Cardiovascular Risk Score

#### Heart Health

Total Cholesterol LDL Cholesterol **HDL** Cholesterol

Total Cholesterol / HDL

Cholesterol Ratio

Triglycerides Apolipoprotein A-I

Apolipoprotein B

Apolipoprotein B / A-I Ratio

Apolipoprotein CII

Apolipoprotein CIII

Small LDL Cholesterol Lipoprotein (a)

High Sensitivity C-Reactive

Protein (hsCRP)

Cardiovascular Risk Score Apolipoprotein E