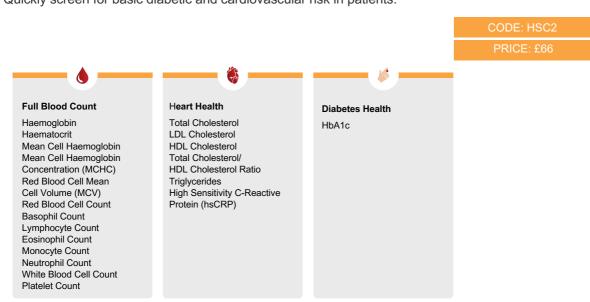

#### Lipids HbA1c

Quickly screen for basic diabetic and cardiovascular risk in patients.

#### Basic Screen

Find the baseline bloods for your patients.

PRICE: £70

Haemoglobin Haematocrit Mean Cell Haemoglobin Mean Cell Haemoglobin Red Blood Cell Mean Cell Volume (MCV) Red Blood Cell Count **Basophil Count** Lymphocyte Count Eosinophil Count Monocyte Count Neutrophil Count White Blood Cell Count

#### **Heart Health**

Total Cholesterol LDL Cholesterol HDL Cholesterol Total Cholesterol/HDL Cholesterol Ratio Triglycerides

Protein (hsCRP)

High Sensitivity C-Reactive