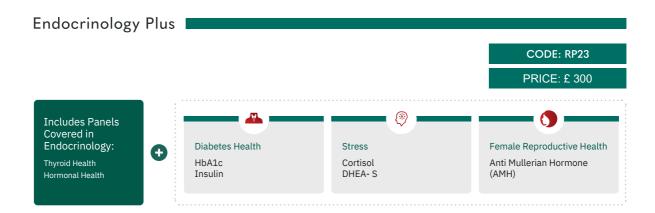

#### Endocrinology

CODE: RP22

PRICE: £ 120

#### Thyroid Health

Thyroid Stimulating Hormone (TSH) Free Thyroxine (FT4) Free Tri-iodothyronine (FT3) Anti-Thyroglobulin Antibody (Anti-Tg) Anti-Thyroid Peroxidase Antibody (Anti-TPO)

#### Hormonal Health

Oestradiol Follicle Stimulating Hormone Luteinising Hormone Progesterone Prolactin Testosterone Sex Hormone Binding Globulin (SHBG) Free Androgen Index

#### Stress Health

Cortisol DHEA-S

#### Testosterone Monitoring

Testosterone

Sex Hormone Binding Globulin (SHBG) Free Androgen Index

Vitamin D