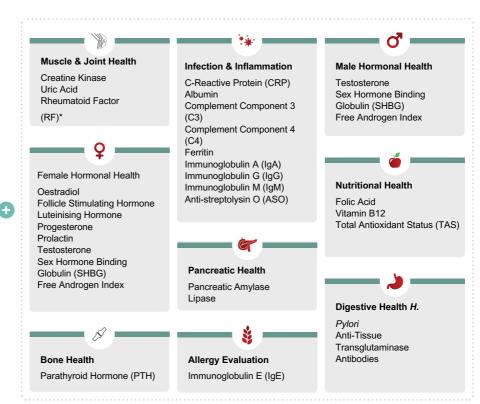

#### Advanced GP3 I

One of the largest and most exclusive blood screening panels offered by Four18 covering over 150 data points across key health areas

CODE: HSC9

PRICE: £400

# Includes Panels Covered in Advanced GP2: Full Blood Count Heart Health Liver Health Kidney Health Diabetes Health Urinalysis Bone Health Thyroid Health Tumour Markers Nutritional Health Infection & Inflammation Iron Status Metabolic Syndrome